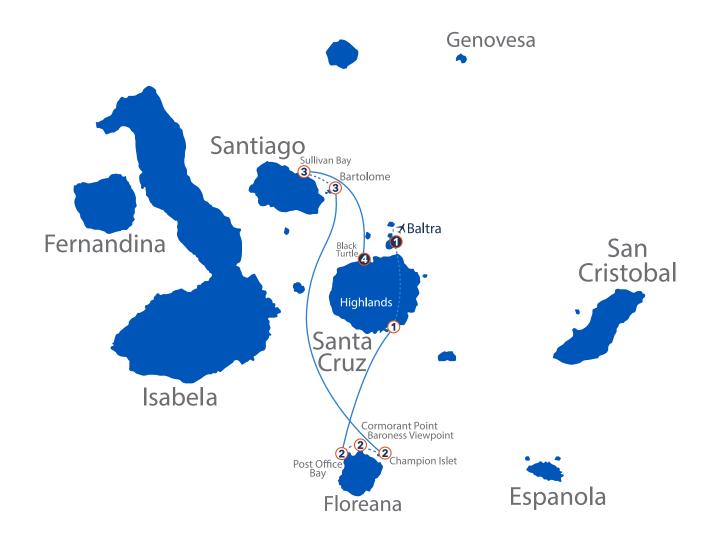

## **Itinerary**

Day 1 Thursday: Start at mid-day Baltra - Pm Santa Cruz: Highlands (WK)

Day 2 Friday: Am Floreana: Post Office Bay (WK-SN) - The Baroness Viewpoint (WK-KY-PR-SN-PB)

Pm Cormorant Point (WK-PR-SN) - Champion Islet (PR-SN)

Day 3 Saturday: Am Santiago: Bartolome (WK-PR-SN) - Pm Sullivan Bay (WK-PR-SN)

Day 4 Sunday: End at 08:30 am Black Turtle Cove (PR) - Baltra

SN= Snorkel

PR= Panga Ride

KY= Kayak

**CN= Circum Navigation** 

WK= Walking