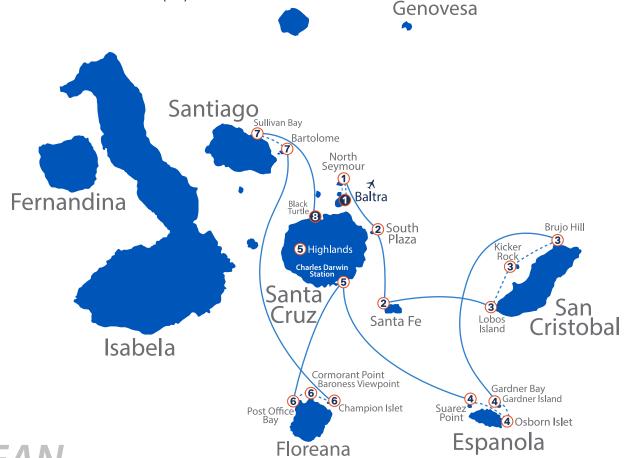

### **Itinerary**

Day 1 Sunday: Start at mid-day Baltra - Pm North Seymour (WK-PR-SN)

Day 2 Monday: Am South Plaza (WK) - Pm Santa Fe (WK-KY-PR-SN-PB)

Day 3 Tuesday: Am San Cristobal: Lobos Island (WK-PR-SN) - Kicker Rock (CN) - Pm Brujo Hill (WK-KY-PR-SN-PB)

Day 4 Wednesday: Am Espanola: Gardner Bay (WK-KY-SN-PB) - Osborn Islet (SN) - Gardner Island (PR-SN) - Pm Suarez Point (WK)

Day 5 Thursday: Am Santa Cruz: Charles Darwin Station (WK) - Pm Highlands (WK)

Day 6 Friday: Am Floreana: Post Office Bay (WK-SN) - The Baroness Viewpoint (WK-KY-PR-SN-PB)

Pm Cormorant Point (WK-PR-SN) - Champion Islet (PR-SN)

Day 7 Saturday: Am Santiago: Bartolome (WK-PR-SN) - Pm Sullivan Bay (WK-PR-SN)

Day 8 Sunday: End at 08:30 am Black Turtle Cove (PR) - Baltra

SN= Snorkel

PR= Panga Ride

KY= Kayak

**CN= Circum Navigation** 

WK= Walking

PB= Paddle Board

PACIFIC OCEAN